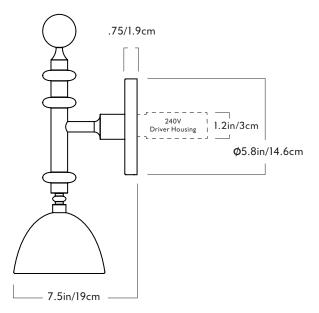

## Series Del Play:

Del Playa

**Product** 

Sconce - Single Arm

**Dimensions** 

H 15.5in/39.5cm x W 5.5in/14cm x D 7.5in/19cm

Weight

1.8lb/.8kg

Materials

White Oak, Bone China, Brass, Opal Glass <u>Finishes</u> Oil rubbed

**Back Plate** 

5-3/4-inch round in matching

wood finish

**Driver location** 

120V: Driver to be installed in the wall Electrical Box. Driver dimension are L 3.30in / 8.4cm x W 1.57in / 4.0cm x

H 0.99in / 2.5cm

240V: Driver in the 240V Driver Hous-

ing. Housing to be installed in the wall.

Certifications

UL, cUL (120V) CE, (240V) 120V Illumination Integrated LED Wattage: 8W

Lumens: 500 Lumens est.