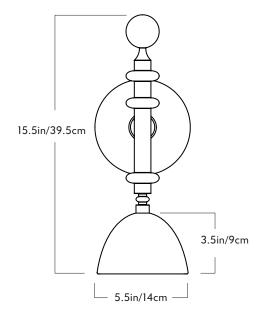

## Series Del Play:

Del Playa

**Product** 

Sconce - Single Arm

**Dimensions** 

H 15.5in/39.5cm x W 5.5in/14cm x D 7.5in/19cm

Weight

1.8lb/.8kg