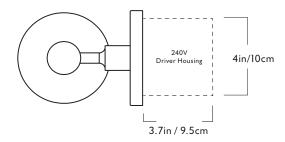

Materials

White Oak, Bone China, Brass, Opal Glass <u>Finishes</u> Oil rubbed

**Back Plate** 

5-3/4-inch round in matching

wood finish

**Driver location** 

120V: Driver to be installed in the wall Electrical Box. Driver dimension are L 3.30in / 8.4cm x W 1.57in / 4.0cm x

H 0.99in / 2.5cm

240V: Driver in the 240V Driver Hous-

ing. Housing to be installed in the wall.

Certifications

UL, cUL (120V) CE, (240V) 120V Illumination Integrated LED Wattage: 8W

Lumens: 500 Lumens est.